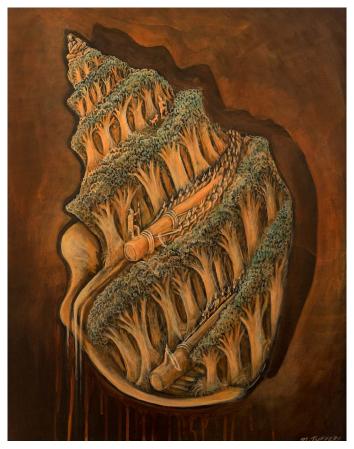

Janice Napper - "Tiki Talkie"

Peter Gibson Smith - "Wheke II"

Clovis Viscoe - "Tui"

Kirsten Reid - "Muriwai No. 4"

Jeff Thomson - "Feather"

Michel Tuffery - "A for Aoteroa"

Jeff Thomson - "Mahoe Leaf"

Michel Tuffery - "Sending the Last of the Kauri"