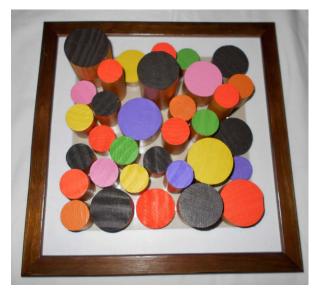

Keron Smith "Circles and Lines"

Keron Smith "Blue Circles"

Keron Smith "Circles in Brown Frame"

Keron Smith "Painted Circles"

Keron Smith "Coloured Sticks"

Keron Smith "Circles within Circles"

Enda McBride "Enchanted Forest"