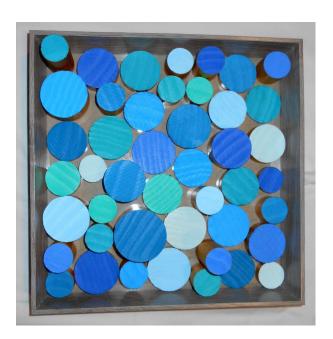

Keron Smith "Circles and Lines"

Keron Smith "Blue Circles"

Keron Smith "Circles in Brown Frame"

Keron Smith "Painted Circles"

Keron Smith "Coloured Sticks"

Keron Smith "Circles within Circles"

Enda McBride "Enchanted Forest"