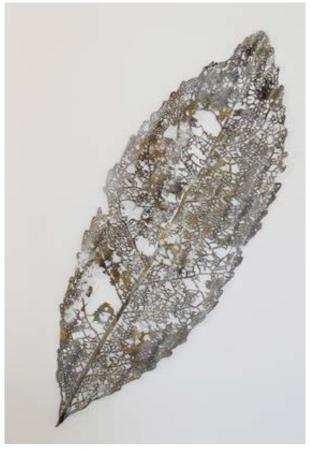

Janice Napper - "Tiki Talkie"

Peter Gibson Smith - "Wheke II"

Clovis Viscoe - "Tui"

Kirsten Reid - "Muriwai No. 4"

Jeff Thomson - "Feather"

Michel Tuffery - "A for Aoteroa"

Jeff Thomson - "Mahoe Leaf"

Michel Tuffery - "Sending the Last of the Kauri"