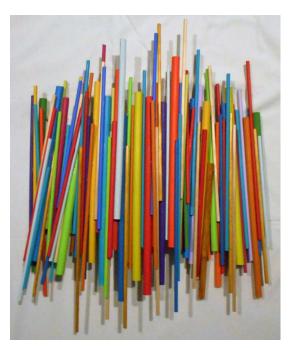

Keron Smith "Circles and Lines"

Keron Smith "Blue Circles"

Keron Smith "Circles in Brown Frame"

Keron Smith "Painted Circles"

Keron Smith "Coloured Sticks"

Keron Smith "Circles within Circles"

Enda McBride "Enchanted Forest"