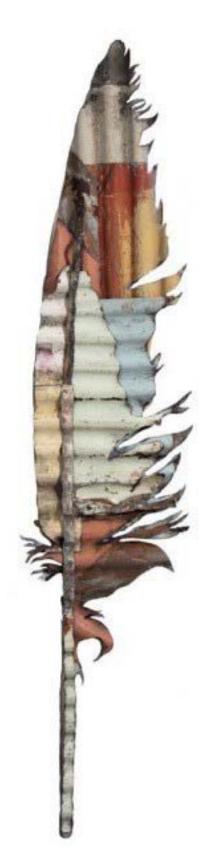

Janice Napper - "Tiki Talkie"

Peter Gibson Smith - "Wheke II"

Clovis Viscoe - "Tui"

Kirsten Reid - "Muriwai No. 4"

Jeff Thomson - "Feather"

Michel Tuffery - "A for Aoteroa"

Jeff Thomson - "Mahoe Leaf"

Michel Tuffery - "Sending the Last of the Kauri"