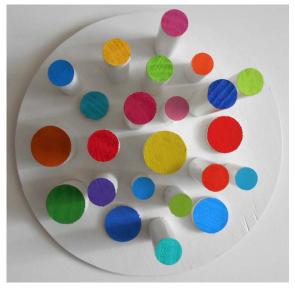

Vera Limmer "The Beach at Anawhata"

Josh Lancaster "West Coast 1"

Josh Lancaster "West Coast 2"

Josh Lancaster "West Coast 3"

Josh Lancaster "West Coast 4"

Keron Smith "Circles in White Square"

Keron Smith "Blue Land"

Keron Smith "Circles and Lines"

Keron Smith "Blue Circles"

Keron Smith "Circles in Brown Frame"

Keron Smith "Painted Circles"

Keron Smith "Coloured Sticks"

Keron Smith "Circles within Circles"

Enda McBride "Enchanted Forest"